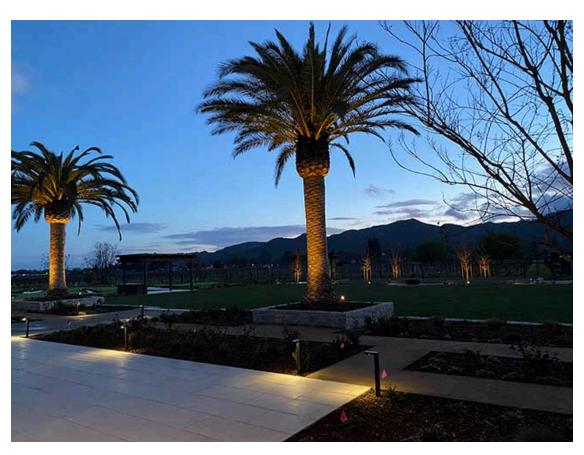

# Spotlight: Landscape Lighting Installation at a Beautiful Calistoga Estate

We recently completed a stunning landscape lighting installation at a breathtaking estate in Calistoga. Thoughtfully designed and expertly installed,

the lighting highlights the property's architectural features, enhances outdoor living spaces, and creates a warm and inviting ambiance after dark.

Landscape lighting is an essential design element that adds beauty, safety, and functionality to your property. Whether accentuating a focal point, lighting a pathway, or extending the use of outdoor spaces into the evening, well-designed lighting transforms your landscape into something extraordinary.